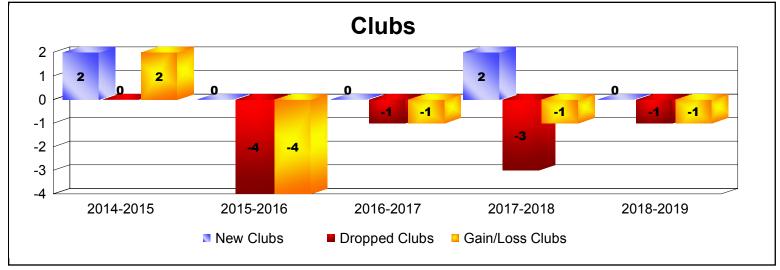

District LC 4

As of June 2019 Cumulative

| Year      | New<br>Clubs | Dropped<br>Clubs | Gain/<br>Loss<br>Clubs | New<br>Members | Charter<br>Members | Reinstate<br>Members | Transfer<br>Members | Total<br>Member<br>Added | Total<br>Members<br>Dropped | Gain/<br>Loss<br>Members |
|-----------|--------------|------------------|------------------------|----------------|--------------------|----------------------|---------------------|--------------------------|-----------------------------|--------------------------|
| 2014-2015 | 2            | 0                | 2                      | 227            | 48                 | 19                   | 3                   | 297                      | -240                        | 57                       |
| 2015-2016 | 0            | -4               | -4                     | 127            | 4                  | 4                    | 2                   | 137                      | -240                        | -103                     |
| 2016-2017 | 0            | -1               | -1                     | 218            | 1                  | 2                    | 1                   | 222                      | -161                        | 61                       |
| 2017-2018 | 2            | -3               | -1                     | 131            | 50                 | 4                    | 1                   | 186                      | -225                        | -39                      |
| 2018-2019 | 0            | -1               | -1                     | 111            | 0                  | 3                    | 3                   | 117                      | -179                        | -62                      |
| Average   | 1            | -2               | -1                     | 163            | 21                 | 6                    | 2                   | 192                      | -209                        | -17                      |