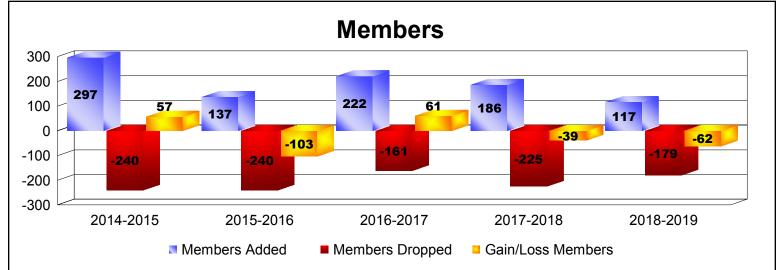

District LC 4

As of June 2019 Cumulative

| Year      | New<br>Clubs | Dropped<br>Clubs | Gain/<br>Loss<br>Clubs | New<br>Members | Charter<br>Members | Reinstate<br>Members | Transfer<br>Members | Total<br>Member<br>Added | Total<br>Members<br>Dropped | Gain/<br>Loss<br>Members |
|-----------|--------------|------------------|------------------------|----------------|--------------------|----------------------|---------------------|--------------------------|-----------------------------|--------------------------|
| 2014-2015 | 2            | 0                | 2                      | 227            | 48                 | 19                   | 3                   | 297                      | -240                        | 57                       |
| 2015-2016 | 0            | -4               | -4                     | 127            | 4                  | 4                    | 2                   | 137                      | -240                        | -103                     |
| 2016-2017 | 0            | -1               | -1                     | 218            | 1                  | 2                    | 1                   | 222                      | -161                        | 61                       |
| 2017-2018 | 2            | -3               | -1                     | 131            | 50                 | 4                    | 1                   | 186                      | -225                        | -39                      |
| 2018-2019 | 0            | -1               | -1                     | 111            | 0                  | 3                    | 3                   | 117                      | -179                        | -62                      |
| Average   | 1            | -2               | -1                     | 163            | 21                 | 6                    | 2                   | 192                      | -209                        | -17                      |